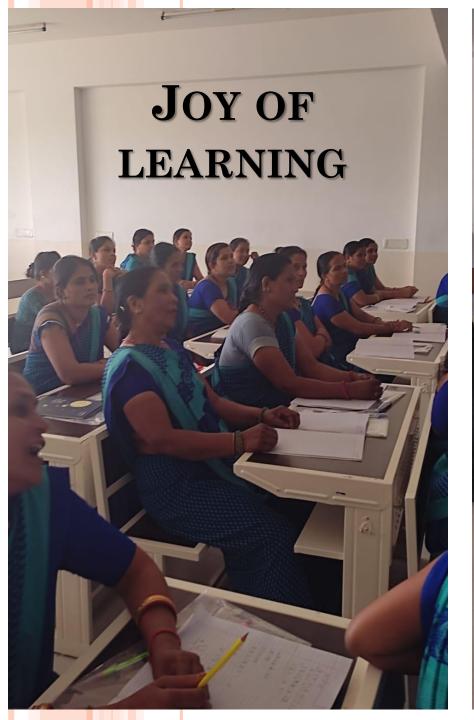

# A NEW BEGINNING











#### BLESSINGS FROM ALMIGHTY TO START NEW JOURNEY





#### HAPPINESS OF HOLDING PEN AFTER LONG YEARS



















#### and and the second of the second Holder (S) ETHER /Date 13.0.62023 भारतीय स्टेट बैंक बचत बैंक आहरण फॉर्म STATE BANK OF INDIA SAVINGS BANK WITHDRAWAL FORM Sneat Branch खाता संख्या/Account Number नोट : यह फार्म चेक नहीं है। इस फार्म के साथ यास खुक प्रस्तुत नहीं किये जाने पर मुगतान के लिये इन्कार किया जायेगा। यह भूगतान केवल मूल (होम) शाखा में ही किया जायेगा। 2644355 NOTE : This form is not a cheque. Payment will be refused if the pass book is not produced with this form. This payment will be made only at the Home Branch. कृपया मुझे /हमें ह. 5000 (रुपये थाँच हजार Rupees Please pay self/ourselves Rs..... ..) and debit the amount to my/our above savings bank account. HIZIN THEF फोन/मोबाइल नं. खाताचारक (कों) के हरताकर Signature (s) of the Account Holder is) Phone/Mobile No. कार