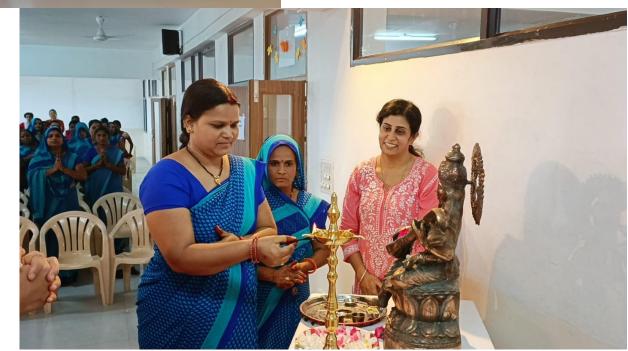

# A NEW BEGINNING











#### BLESSINGS FROM ALMIGHTY TO START NEW JOURNEY





#### HAPPINESS OF HOLDING PEN AFTER LONG YEARS



















#### and and the second of the second Holder (S) ETHER /Date 13.0.62023 भारतीय स्टेट बैंक बचत बैंक आहरण फॉर्म STATE BANK OF INDIA SAVINGS BANK WITHDRAWAL FORM Sneat Branch खाता संख्या/Account Number नोट : यह फार्म चेक नहीं है। इस फार्म के साथ यास खुक प्रस्तुत नहीं किये जाने पर मुगतान के लिये इन्कार किया जायेगा। यह भूगतान केवल मूल (होम) शाखा में ही किया जायेगा। 2644355 NOTE : This form is not a cheque. Payment will be refused if the pass book is not produced with this form. This payment will be made only at the Home Branch. कृपया मुझे /हमें ह. 5000 (रुपये थाँच हजार Rupees Please pay self/ourselves Rs..... ..) and debit the amount to my/our above savings bank account. HIZIN THEF फोन/मोबाइल नं. खाताचारक (कों) के हरताकर Sign